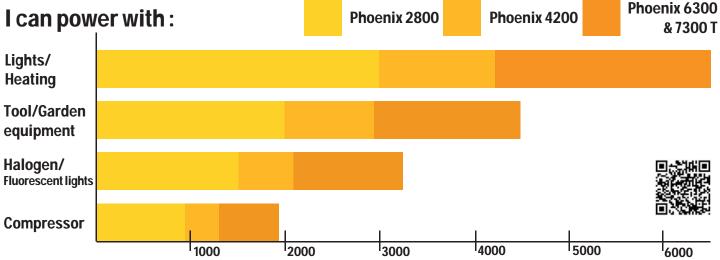

# Phoenix 6300 & 7300 T

|                                    | Phoenix 2800                            | Phoenix 4200    | Phoenix 6300    | Phoenix 7300 T                                                                     |
|------------------------------------|-----------------------------------------|-----------------|-----------------|------------------------------------------------------------------------------------|
| Rating                             | 3000 W - 230 V                          | 4200 W - 230 V  | 6500 W - 230 V  | 8125 VA - 400 V                                                                    |
| Sound power level guaranteed (LWA) | 96                                      | 97              | 97              | 97                                                                                 |
| Sockets                            | 2 230V 10/16A sockets - circuit breaker |                 |                 | 1 230V 10/16A socket -<br>circuit breaker + 1 400V<br>16A socket - circuit breaker |
| Run time                           | 3.2 H                                   | 3.5 H           | 2.8 H           | 2.8 H                                                                              |
| Fuel                               | ULG 95/98                               | ULG 95/98       | ULG 95/98       | ULG 95/98                                                                          |
| Dimensions                         | 59 x 46 x 43 cm                         | 71 x 53 x 50 cm | 76 x 53 x 51 cm | 76 x 53 x 51 cm                                                                    |
| Weight                             | 42 kg                                   | 58 kg           | 79.5 kg         | 87.5 kg                                                                            |